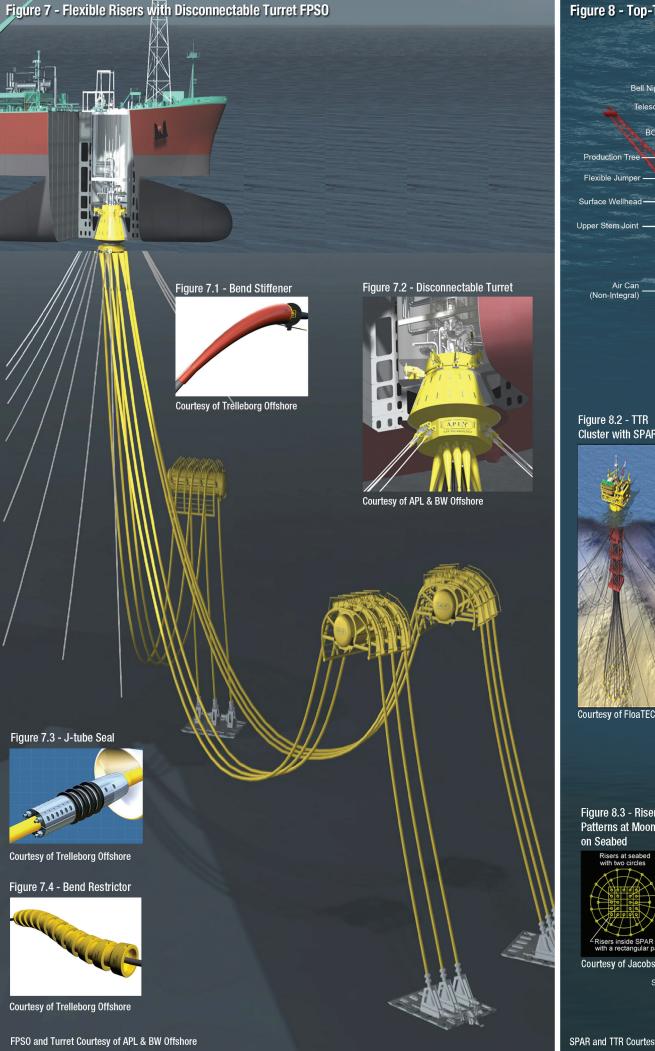

1110RiserPoster-102810B.indd 1

|                            |                                      |                                 |              | Char                           | t 1 - CO                                  | MPAN                   | IES WIT                   | H SUBS                                      | SEA RIS                            | ER SYS                 | TEMS 8                      |                                                | ONENTS                                        | ,                |
|----------------------------|--------------------------------------|---------------------------------|--------------|--------------------------------|-------------------------------------------|------------------------|---------------------------|---------------------------------------------|------------------------------------|------------------------|-----------------------------|------------------------------------------------|-----------------------------------------------|------------------|
| ENGINEERING FIRMS          |                                      |                                 |              | MANUFACTURERS                  |                                           |                        |                           |                                             |                                    |                        |                             |                                                |                                               |                  |
|                            |                                      |                                 |              |                                |                                           | COMPO                  | NENTS OF F                | REE-HANGI                                   |                                    |                        |                             | COMPONI                                        | ENTS OF TOI                                   | P-TEN            |
| Engineering<br>Consultancy | Engineering<br>with Asset<br>Support | Monitoring &<br>Instrumentation | Software     | Unbonded<br>Flexible<br>Risers | Bend<br>Stiffener &<br>Bend<br>Restrictor | Flexible<br>Joint      | Buoyancy<br>Module        | Centralizer &<br>Elastic Line<br>Protection | Mid Water<br>Arch & Riser<br>Clamp | Thermal Insulation     | VIV<br>Supression<br>Device | Riser Pipe,<br>Connector,<br>& Stress<br>Joint | Telescopic<br>Joint &<br>Termination<br>Joint | Tensio<br>Syst   |
| 2H Offshore                | Acergy                               | 2H Offshore                     | Ansys        | Deepflex                       | ABCO<br>Subsea                            | Hutchinson<br>Offshore | Balmoral<br>Offshore      | Aker<br>Solutions                           | ABCO<br>Subsea                     | Aspen<br>Aerogels      | AIMS Int'l                  | Aker<br>Solutions                              | Aker<br>Solutions                             | Ak<br>Solut      |
| Aker<br>Solutions          | Aker<br>Solutions                    | Astro<br>Technology             | JD<br>Marine | NKT<br>Flexibles               | Aker<br>Solutions                         | Oil States             | Cuming<br>Corp.           | Balmoral<br>Offshore                        | Aker<br>Solutions                  | Bayou<br>Companies     | Allbrown<br>Universal       | Cameron                                        | Cameron                                       | Cam              |
| Deepsea<br>Engineering     | McDermott<br>Int'l                   | Fugro                           | Marintek     | Prysmian                       | Balmoral<br>Offshore                      |                        | Flotation<br>Technologies | Solent<br>Composite                         | Balmoral<br>Offshore               | Bredero-<br>Shaw       | Balmoral<br>Offshore        | Dril-Quip                                      | Dril-Quip                                     | D.               |
| Doris                      | Saipem                               | Schlumberger                    | MCS<br>Kenny | Technip                        | Deep Sea<br>Technologies                  |                        | Lankhorst<br>Ropes        | Trelleborg<br>Offshore                      | Deep Sea<br>Technologies           | Cabot                  | Lankhorst<br>Ropes          | FMC                                            | GE<br>Oil & Gas                               | FM               |
| FloaTEC                    | SBM                                  | Scientific<br>Marine Svc.       | MIT          | Wellstream                     | Flotation<br>Technologies                 |                        | Subsea Riser<br>Products  |                                             | GE<br>Oil & Gas                    | ITP Interpipe          | Shell Global<br>Solutions   | GE<br>Oil & Gas                                | National<br>Oilwell Varco                     | G<br>Oil 8       |
| Fluor                      | Subsea 7                             | Seaflex                         | Orcina       |                                | GE<br>Oil & Gas                           |                        | Trelleborg<br>Offshore    |                                             | Interlake Oil<br>& Gas             | Socotherm<br>LaBarge   | Trelleborg<br>Offshore      | Grant<br>Prideco                               | Wyman-<br>Gordon                              | MH<br>Offsl      |
| Houston<br>Offshore Eng    | Technip                              |                                 | SBM          |                                | Interlake<br>Oil & Gas                    |                        |                           |                                             | Mark Tools                         | Trelleborg<br>Offshore |                             | OilPatch<br>Technologies                       |                                               | Natio<br>Oilwell |
| IntecSea                   |                                      |                                 | Simulia      |                                | Matrix<br>Composites                      |                        |                           |                                             | Matrix<br>Composites               |                        |                             | Oil States                                     |                                               | OilP<br>Techno   |
| Jacobs                     | Ocean Flow<br>Int'l                  |                                 |              |                                | Oil States                                |                        |                           |                                             | Oil<br>Engineering                 |                        |                             | RTI Energy                                     |                                               | Oil S            |
| JD Marine                  | Pegasus<br>International             |                                 |              |                                | Pipeline<br>Engineering                   |                        |                           |                                             | Solent<br>Composite                |                        |                             | Scana Steel                                    |                                               |                  |
| KBR /<br>Granherne         | RiserTech                            |                                 |              |                                | Polyurethane<br>Products                  |                        |                           |                                             | Trelleborg<br>Offshore             |                        |                             | Titanium<br>Metals Corp                        |                                               |                  |
| MCS<br>Kenny               | Seaflex                              |                                 |              |                                | Trelleborg<br>Offshore                    |                        |                           |                                             |                                    |                        |                             | Vallourec &<br>Mannesmann                      |                                               |                  |
| MMI<br>Engineering         | Stress<br>Engineering                |                                 |              |                                | Whitefield<br>Plastics                    |                        |                           |                                             |                                    |                        |                             | Wyman-<br>Gordon                               |                                               |                  |

| Courtesy of 2H and JACOBS                     |                             |                                     |  |  |  |  |  |  |  |
|-----------------------------------------------|-----------------------------|-------------------------------------|--|--|--|--|--|--|--|
| latform Type                                  | # of<br>Towers or<br>Risers | Installation<br>Method              |  |  |  |  |  |  |  |
| ubmersible                                    | 1                           | Production Platform<br>Drilling Rig |  |  |  |  |  |  |  |
| ubmersible                                    | 1                           |                                     |  |  |  |  |  |  |  |
| loored FPSO                                   | 3                           | Surface Tow                         |  |  |  |  |  |  |  |
| loored FPS0                                   | 1                           | Surface Tow                         |  |  |  |  |  |  |  |
| PS0                                           | 1                           | Surface Tow                         |  |  |  |  |  |  |  |
| loored FPS0                                   |                             | J-Lay Vessel                        |  |  |  |  |  |  |  |
| loored FPS0                                   | NA                          |                                     |  |  |  |  |  |  |  |
| oored FPSO                                    |                             |                                     |  |  |  |  |  |  |  |
| ador FPU                                      | 1                           | J-Lay Vessel                        |  |  |  |  |  |  |  |
| 0 with a disconnect-<br>urret Production Buoy | 5                           | Reel                                |  |  |  |  |  |  |  |
|                                               |                             |                                     |  |  |  |  |  |  |  |